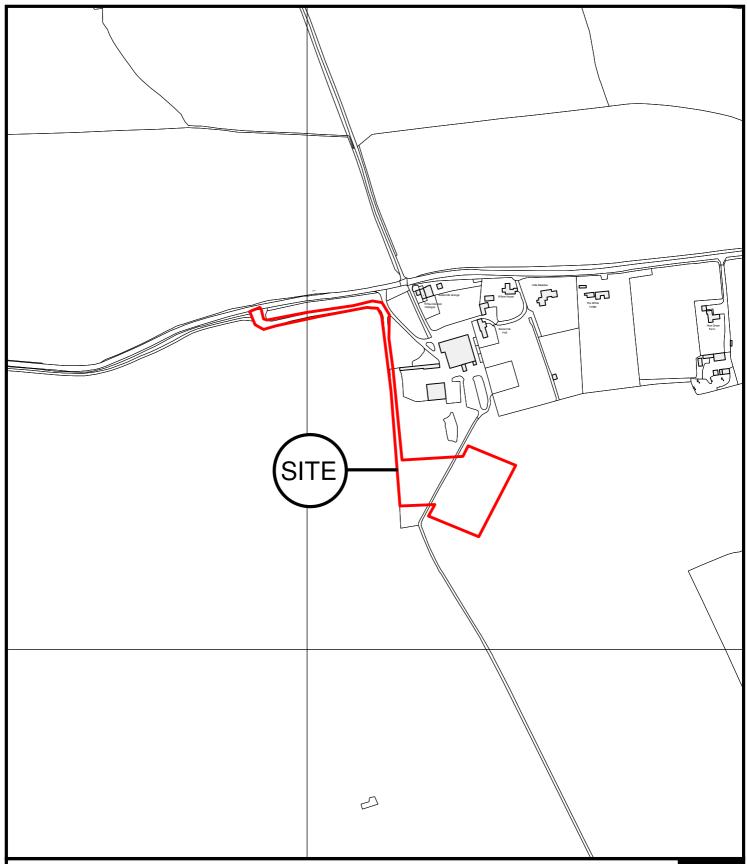

East Herts Council Wallfields Pegs Lane Hertford SG13 8EQ

Tel: 01279 655261

Address: Buttermilk Hall Farm, Baldock Road, Buntingford, SG9 9RH

Reference: 3/10/1598/FP

Scale: 1:5000

O.S Sheet: TL3329 & TL3429